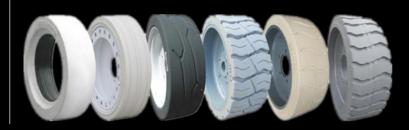

# **Pattern and Size Available**

| R700 | R706 R7              | 707 R701   | R713           | R714               | ·                | ·              |                                            |
|------|----------------------|------------|----------------|--------------------|------------------|----------------|--------------------------------------------|
| No.  | Size of Tire         | Rim Size   | Pattern No.    | Outside<br>Diamete | Section<br>Width | Net Weight(Kg) | Max Load (Kg)<br>Other Industrial Vehicles |
|      |                      |            |                | ±5mm               | ±5mm             | ±1.5%kg        | 10km/h                                     |
| 1    | 10x3                 | FB         | R706           | 254                | 74               | 7.50           | 425                                        |
| 2    | 10x4                 | FB         | R706           | 256                | 102              | 5.90           | 630                                        |
| 3    | 12x4 (With brake)    | FB         | R707           | 310                | 100              | 7.4/10.4       | 680                                        |
| 4    | 12x4 (W/O brake)     | FB         | R707           | 310                | 100              | 6.9/9.5        | 680                                        |
| 5    | 12x4.5               | FB         | R707/R712      | 310                | 115              | 15.00          | 820                                        |
| 6    | 12.5x4.25            | FB         | R712           | 320                | 108              | 18.00          | 810                                        |
| 7    | 14x4 1/2             | FB         | R713           | 358                | 114              | 13.50          | 920                                        |
| 8    | 15x5                 | FB         | R712           | 384                | 127              | 21.80          | 1095                                       |
| 9    | 16x5x12 (With brake) | FB         | R706           | 406                | 125              | 15.2/18.8      | 1265                                       |
| 10   | 16x5x12 (W/O brake)  | FB         | R706           | 406                | 125              | 14/17.3        | 1265                                       |
| 11   | 22x7x17 3/4          | FB         | R714           | 559                | 176              | 50.00          | 2270                                       |
| 12   | 323x100              | FB         | R713           | 323                | 100              | 9.10           | 635                                        |
| 13   | 406x125(JIG16x5x12)  | FB         | R706           | 406                | 125              | 16.90          | 1265                                       |
| 14   | 406x127              | FB         | R713           | 406                | 127              | 20.60          | 1265                                       |
| 15   | 2.00-8 (12x4)        | 2.50C/3.00 | R700/R706/R707 | 318/310            | 103/100          | 5.00           | 620                                        |
| 16   | 3.00-5               | 2.15       | R713 /R716     | 268/250            | 77/72            | 3.70           | 335                                        |
| 17   | 600x190              | FB         | R706           | 600                | 190              | 55.20          | 2670                                       |
| 18   | 640x170x560          | FB         | R700           | 640                | 170              | 63.50          | 2340                                       |
| 19   | 630x203x508          | FB         | R700           | 630                | 203              | 70.50          | 3110                                       |