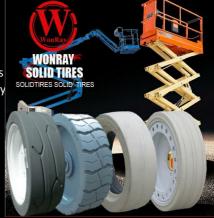

## **Aerial Work Platforms**

Aerial working platforms tires are used on different kinds of aerial work platforms.Such as scissor lift, boom lift platforms, vertical lift platforms, articulating lift platforms. People always work in the high place on the lift. the quality of the wheels is always close related to the safety of the workers. WonRay always keepthe quality stable as the most important control during our productions. All necessary test check during production will be done strictly. Nearly all tires for Aerial work paltforms will be non marking tires. Choose WonRay solid non marking tires for the aerial working platforms no need to worry about the quality.